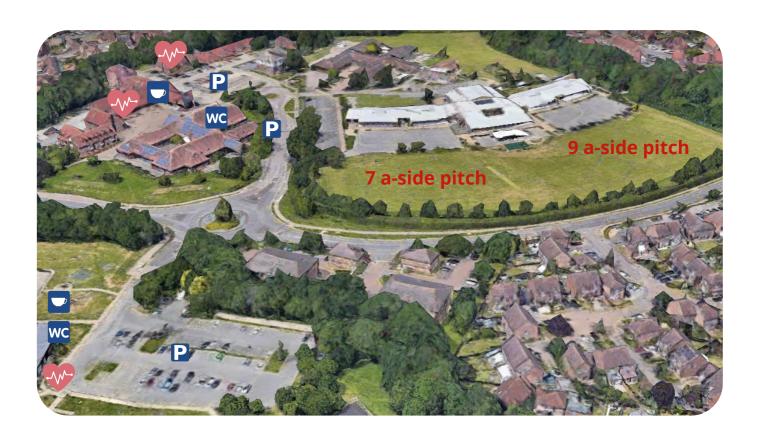

Maidenbower Colts FC are pleased to welcome you to Maidenbower Junior School, our home ground for 7 a-side and 9 a-side football.

## **PARKING**

There is to be NO PARKING on school premises, other than for Coaching Staff. Parking can be found on Harvest Road (roadside), at Maidenbower Shops and at Maidenbower Park - as shown on the map below. Access can then be gained via the pedestrian gate.

## **FIRST AID**

All hosting teams and visiting teams will be accompanied by their own FA qualified First Aider and First Aid Kits.

Saxonbrook Medical Centre (GP) is at Maidenbower Shops. Defibrillators can be found at Maidenbower Shops, Saxonbrook Medical Centre and in the foyer at Maidenbower Park Pavilion.

#### **TOILETS / REFRESHMENTS**

The nearest toilets are located at the shops.

There is a coffee/tea machine at the Coop. There is a Cafe at Maidenbower Park Pavilion.